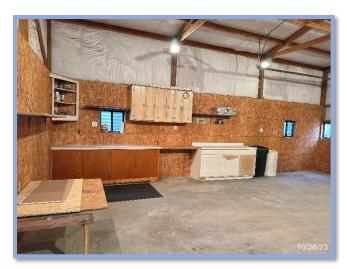

Two garages including a 448 sq. ft. 1 car detached garage from the new driveway, and an 814 sq. ft. steel shop building with large double bay and 1-car garage bay plus craft/play room via alley access.

Primary bedroom on the left, and kitchen on the right. All appliances are included in the sale.

Features: UGS, new furnace and central a/c (2022), new driveway w/drainage sys

Premium metal shop building of 814 square feet opens to alley with 2 overhead doors (incl oversized door), ventless gas heater, and 200-amp electric panel plus craft/play room.