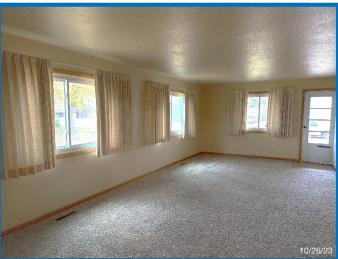

A Julesburg House with large shop And detached garage

408 W 3<sup>rd</sup> St, Julesburg CO

\$247,000

Built in 1904, this home now has 1,768 square feet and features 3 bedrooms and 3 baths, all on one level. The kitchen has been updated with, a range hood, wood cabinets, vinyl tile flooring, and track lighting. The primary bedroom features Pergo<sup>®</sup> wood flooring, twin closets, its own bath and plenty of space. Included in the sale are the washer (1-yr old), dryer, refrigerator, dishwasher, electric range, range hood, and water filter and softener.

Primary bedroom on the left, and kitchen on the right. All appliances are included in the sale.

Features: UGS, new furnace and central a/c (2022), new driveway w/drainage sys

Premium metal shop building of 814 square feet opens to alley with 2 overhead doors (incl oversized door), ventless gas heater, and 200-amp electric panel plus craft/play room.