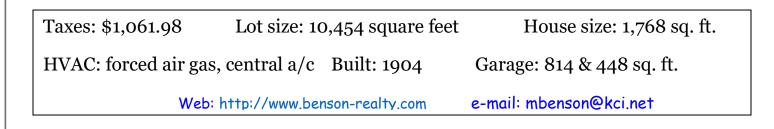

A Julesburg House with large shop And detached garage

408 W 3<sup>rd</sup> St, Julesburg CO

\$247,000

Built in 1904, this home now has 1,768 square feet and features 3 bedrooms and 3 baths, all on one level. The kitchen has been updated with, a range hood, wood cabinets, vinyl tile flooring, and track lighting. The primary bedroom features Pergo<sup>®</sup> wood flooring, twin closets, its own bath and plenty of space. Included in the sale are the washer (1-yr old), dryer, refrigerator, dishwasher, electric range, range hood, and water filter and softener.

Two garages including a 448 sq. ft. 1 car detached garage from the new driveway, and an 814 sq. ft. steel shop building with large double bay and 1-car garage bay plus craft/play room via alley access.

## Web:<a href="http://www.benson-realty.com">http://www.benson-realty.com</a><a href="http://www.benson-realty.com">e-mail:</a> <a href="mttp:mbenson@kci.net">mbenson@kci.net</a>Image: http://www.benson-realty.comImage: http://www.benson-re