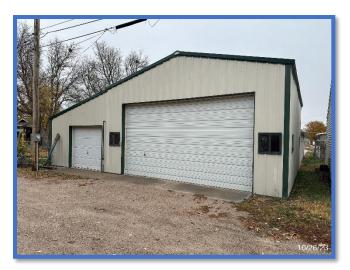

Two garages including a 448 sq. ft. 1 car detached garage from the new driveway, and an 814 sq. ft. steel shop building with large double bay and 1-car garage bay plus craft/play room via alley access.

Primary bedroom on the left, and kitchen on the right. All appliances are included in the sale.

Features: UGS, new furnace and central a/c (2022), new driveway w/drainage sys

Premium metal shop building of 814 square feet opens to alley with 2 overhead doors (incl oversized door), ventless gas heater, and 200-amp electric panel plus craft/play room.