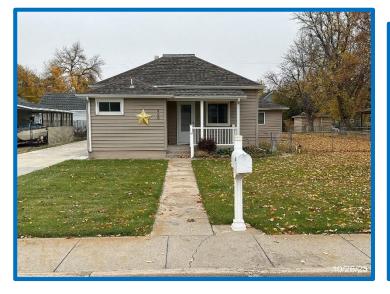

A Julesburg House with large shop And detached garage

408 W 3<sup>rd</sup> St, Julesburg CO

\$247,000

Built in 1904, this home now has 1,768 square feet and features 3 bedrooms and 3 baths, all on one level. The kitchen has been updated with, a range hood, wood cabinets, vinyl tile flooring, and track lighting. The primary bedroom features Pergo<sup>®</sup> wood flooring, twin closets, its own bath and plenty of space. Included in the sale are the washer (1-yr old), dryer, refrigerator, dishwasher, electric range, range hood, and water filter and softener.

Two garages including a 448 sq. ft. 1 car detached garage from the new driveway, and an 814 sq. ft. steel shop building with large double bay and 1-car garage bay plus craft/play room via alley access.